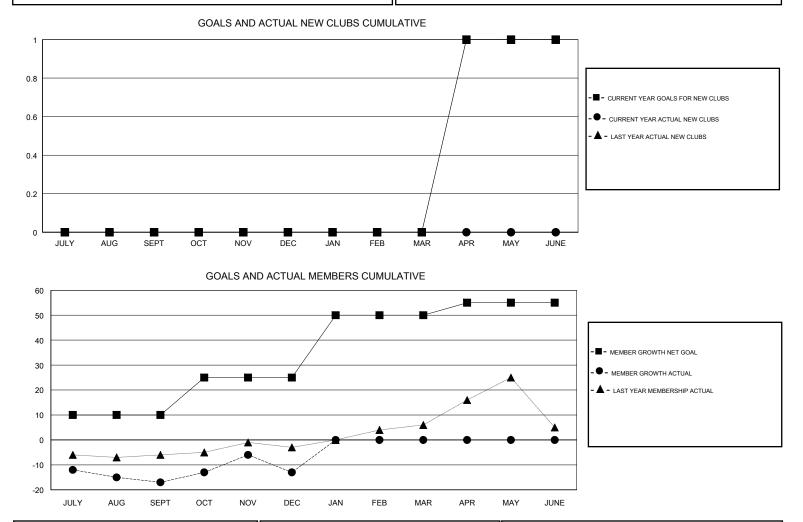

## LOCATION RHODE ISLAND

GMT CA

| Clubs         |               |           |               | Members               |                           |                         |                                                    |
|---------------|---------------|-----------|---------------|-----------------------|---------------------------|-------------------------|----------------------------------------------------|
|               | RESULTS FOR   | 2017-2018 |               | RESULTS FOR 2017-2018 |                           |                         |                                                    |
| QUARTER       | NEW CLUB GOAL | NEW CLUBS | DROPPED CLUBS | QUARTER               | MEMBER GROWTH NET<br>GOAL | MEMBER GROWTH<br>ACTUAL | DROPPED<br>MEMBERS ACTUAL<br>(including transfers) |
| JULY/AUG/SEPT | 0             | 0         | 0             | JULY/AUG/SEPT         | 10                        | 17                      | 33                                                 |
| OCT/NOV/DEC   | 0             | 0         | 0             | OCT/NOV/DEC           | 15                        | 20                      | 15                                                 |
| JAN/FEB/MAR   | 0             | 0         | 0             | JAN/FEB/MAR           | 25                        | 0                       | 0                                                  |
| APR/MAY/JUNE  | 1             | 0         | 0             | APR/MAY/JUNE          | 5                         | 0                       | 0                                                  |